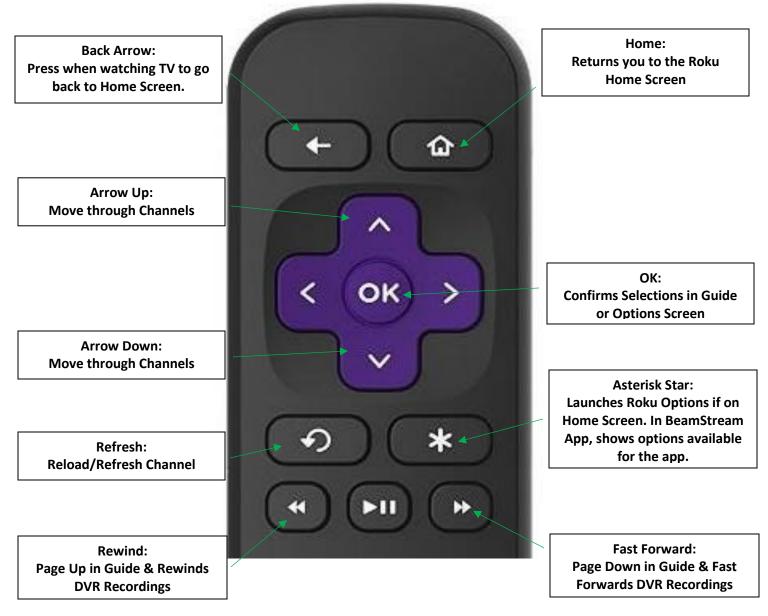

Guide







## Roku<sup>®</sup> Remote User Guide



## Web Portal Instructions

- 1. Go to beam.fibernet-tv.com
- 2. Login with your credentials given to you by CTV Beam. The Device Name is what you will call this login. We recommend "Computer."
- 3. Once logged in, you can scroll the guide, click the expand option on the video to see full screen, or manage your devices.

## To Manage Devices:

- 1. Click the "hamburger" at the top right of the screen. This is the button with 3 bars horizontally.
- 2. Click "My Devices"
- 3. From here you can remove devices including the one you are logged in as so that other devices can be used.