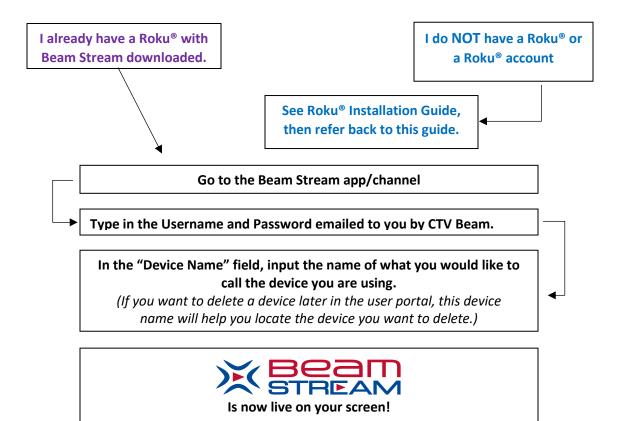

## Web Portal Instructions

- 1. Go to beam.fibernet-tv.com
- 2. Login with your credentials given to you by CTV Beam. The Device Name is what you will call this login. We recommend "Computer."
- 3. Once logged in, you can scroll the guide, click the expand option on the video to see full screen, or manage your devices.